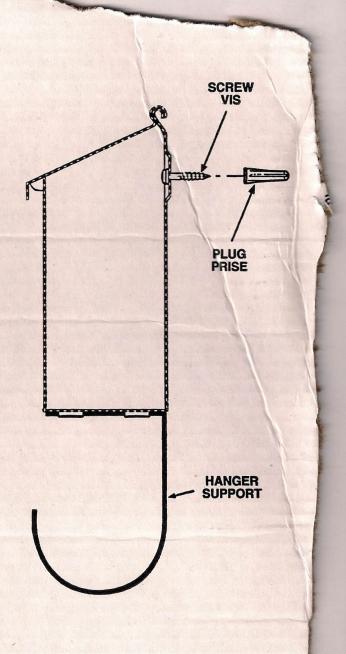

## **INSTRUCTIONS**

For mailbox installation a set of screws and wall plugs is supplied.

Place mailbox against wall, door or any other desired location and mark screw locations once having determined desired position of box.

Drill holes with appropriate size drill bit and insert wall plugs. Place screws into wall plugs but do not tighten until box has been hung in position. Once satisfied with box position, proceed to tighten screws.